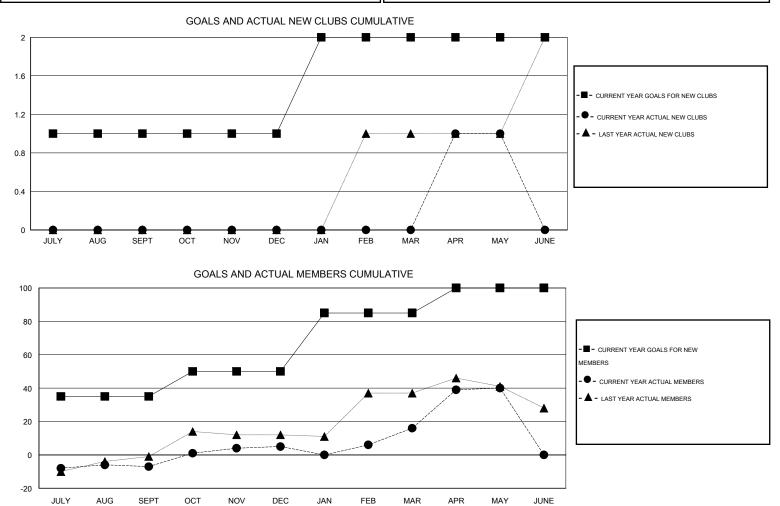

## MONTHLY MEMBERSHIP PROGRESS REPORT

District 4 A3

Results as of: 5/31/2015

| GMT: Gary W   | ong              |                  | LOCATIC          | N CALIFORN       | JIA                              |                    |                                     |                    | GMT CA 1         |  |  |
|---------------|------------------|------------------|------------------|------------------|----------------------------------|--------------------|-------------------------------------|--------------------|------------------|--|--|
|               |                  | Clubs            |                  |                  | Members<br>RESULTS FOR 2014-2015 |                    |                                     |                    |                  |  |  |
|               | RESU             | TS FOR 2014-2015 |                  |                  |                                  |                    |                                     |                    |                  |  |  |
| QUARTER       | NEW CLUB<br>GOAL | NEW CLUBS        | DROPPED<br>CLUBS | NET<br>GAIN/LOSS | QUARTER                          | NEW MEMBER<br>GOAL | CHARTER AND<br>NEW MEMBERS<br>ADDED | DROPPED<br>MEMBERS | NET<br>GAIN/LOSS |  |  |
| JULY/AUG/SEPT | 1                | 0                | 0                | 0                | JULY/AUG/SEPT                    | 35                 | 30                                  | 37                 | -7               |  |  |
| OCT/NOV/DEC   | 0                | 0                | 0                | 0                | OCT/NOV/DEC                      | 15                 | 34                                  | 22                 | 12               |  |  |
| JAN/FEB/MAR   | 1                | 0                | 0                | 0                | JAN/FEB/MAR                      | 35                 | 46                                  | 35                 | 11               |  |  |
| APR/MAY/JUNE  | 0                | 1                | 0                | 1                | APR/MAY/JUNE                     | 15                 | 52                                  | 28                 | 24               |  |  |